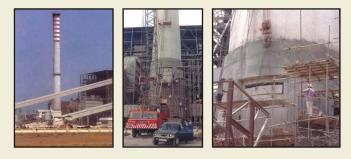

## **TECHNICAL CORNER**

NIRMA LIMITED at their Soda Ash Plant near Bhavnagar had an existing 100m. high, 6m. diameter R.C.C. chimney with three flue ducts connected to it. Having decided to expand the plant capacity (with an additional boiler) and for discharge of the flue gases from this additional boiler, fourth flue duct had to be connected to this chimney. The **challenge** was cutting 450mm. thick R.C.C., approximately at a height of 12m. above ground level, of size 2.2m. x 3.2m. in a wedge shape and then **horizontally pulling out** the cut concrete weighing **8 tons.** 

Entire operation i.e. cutting of concrete using diamond-edge concrete cutters, removal of cut concrete by pull-out force at 12m. height through a winch mounted on the boom of a high capacity crane and inserting the mild steel flue piece including grouting was successfully and safely executed within two days time available during shut-down. Photographs depict the scale and complexity of operations.