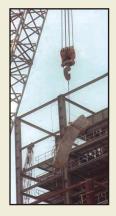

## **TECHNICAL CORNER**

NIRMA LIMITED at their Soda Ash Plant near Bhavnagar had an existing 100m. high, 6m. diameter R.C.C. chimney with three flue ducts connected to it. Having decided to expand the plant capacity (with an additional boiler) and for discharge of the flue gases from this additional boiler, fourth flue duct had to be connected to this chimney. The **challenge** was cutting 450mm. thick R.C.C., approximately at a height of 12m. above ground level, of size 2.2m. x 3.2m. in a wedge shape and then **horizontally pulling out** the cut concrete weighing **8 tons.** 

Entire operation i.e. cutting of concrete using diamond-edge concrete cutters, removal of cut concrete by pull-out force at 12m. height through a winch mounted on the boom of a high capacity crane and inserting the mild steel flue piece including grouting was successfully and safely executed within two days time available during shut-down. Photographs depict the scale and complexity of operations.