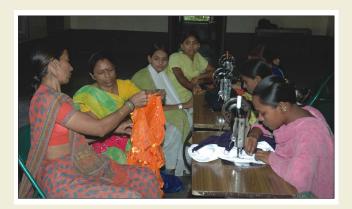

## **SMPS SOCIAL RESPONSIBILITIES**

Dr. Mukundbhai Mehta addressing on healthcare.

Co-sponsoring English teaching and self-reliance activities for girls and women.