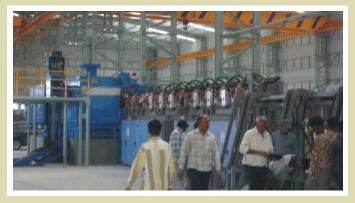

## **TECHNICAL CORNER**

NIRMA LIMITED at their Soda Ash Plant near Bhavnagar had an existing 100m. high, 6m. diameter R.C.C. chimney with three flue ducts connected to it. Having decided to expand the plant capacity (with an additional boiler) and for discharge of the flue gases from this additional boiler, fourth flue duct had to be connected to this chimney. The **challenge** was cutting 450mm. thick R.C.C., approximately at a height of 12m. above ground level, of size 2.2m. x 3.2m. in a wedge shape and then **horizontally pulling out** the cut concrete weighing **8 tons.** 

Entire operation i.e. cutting of concrete using diamond-edge concrete cutters, removal of cut concrete by pull-out force at 12m. height through a winch mounted on the boom of a high capacity crane and inserting the mild steel flue piece including grouting was successfully and safely executed within two days time available during shut-down. Photographs depict the scale and complexity of operations.